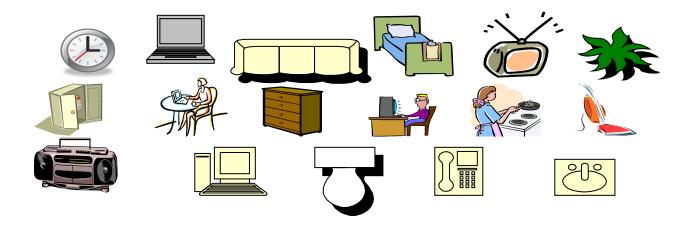

## <u>My Home</u>

**Getting Started**: Ask about someone's home. Use the things below and your own ideas. They will draw them in and tell you where they are! Ask other questions too! Be a nosy neighbor!

Do you have a \_\_\_\_\_? Where is the / your \_\_\_\_?